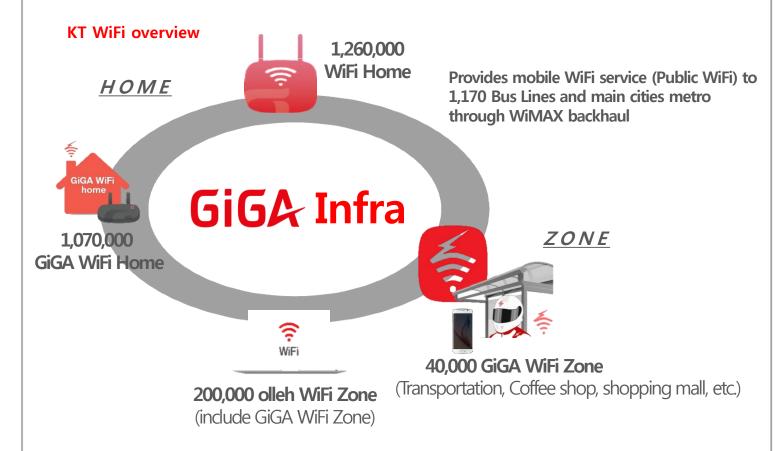

 Higher performance in speed, coverage, and security compared to legacy public Wi-Fi network

### Why KT

KT's industry-leading performance of WiFi technology has been globally recognized such as by winning awards from GSMA and WBA

Best Mobile Broadband Technology Award

Best WiFi SVC. Innovation Award (2012), Best Next Generation Hotspot Initiative Award (2013)

Wireless Broadband Alliance Wi-Fi INDUSTRY AWARDS 2012

Wireless Broadband Alliance Wi-Fi INDUSTRY AWARDS 2013 Best WiFi Service(Best High Density WiFi Deployment in a Venue)

#### WiFi technology innovation

KT developed the WiFi solutions in alignment with the 3 key WiFi technology innovations for the best WiFi performance and result

Faster Speed

GiGA WiFi based on IEEE 802.11a/b/g/n/ac standard
(Up to 1.3Gbps PHY Layer throughput)

Better Performance

- Intelligent Coverage Control (ICC, KT IP)
- Wireless Interference Adaptation Algorithm (WIAA, Qualcomm IP)
- Smart Antenna (for Stadiums)

Smart Connectivity

- Always Best Connected (ABC, Transition between LTE and WiFi)
- Hotspot 2.0 (WiFi Global Roaming)