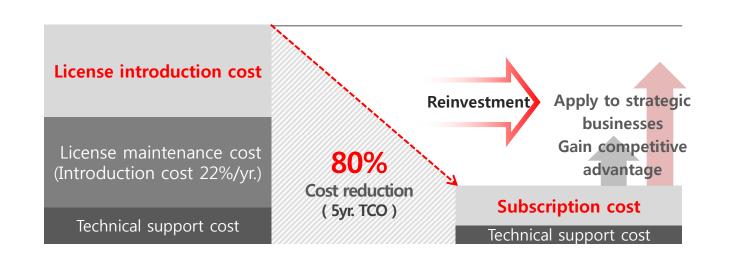

## What We Offer

KT as an open source software specialist, can suggest the best way to save your company's IT expenses by using KT's unique open source software migration method. Through this method, you can estimate effects of introducing open source software and build open source software implementation strategy.

Open source software not only enables service quality of commercial software level but also is the optimal solution that effectively reduce your company's IT costs and can be applied to strategic businesses.