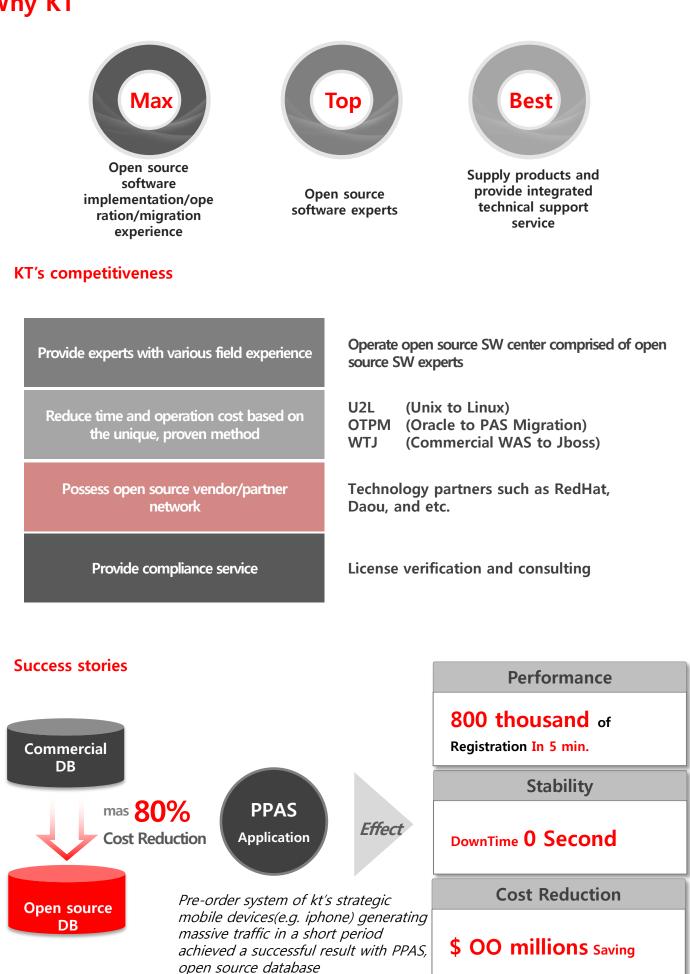

## Why KT

## What We Offer

KT as an open source software specialist, can suggest the best way to save your company's IT expenses by using KT's unique open source software migration method. Through this method, you can estimate effects of introducing open source software and build open source software implementation strategy.

Open source software not only enables service quality of commercial software level but also is the optimal solution that effectively reduce your company's IT costs and can be applied to strategic businesses.