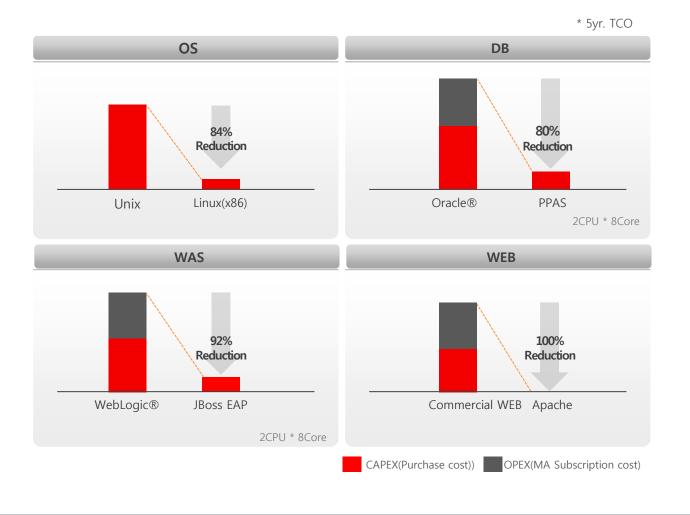

## What We Offer

KT as an open source software specialist, can suggest the best way to save your company's IT expenses by using KT's unique open source software migration method. Through this method, you can estimate effects of introducing open source software and build open source software implementation strategy.

Open source software not only enables service quality of commercial software level but also is the optimal solution that effectively reduce your company's IT costs and can be applied to strategic businesses.